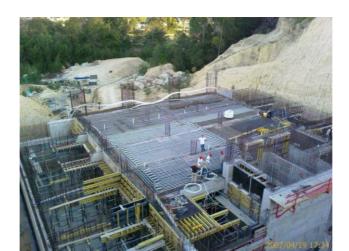

The successful operation of the project has defined new boundaries for TABS as a technology and has proven it's functionality in harsh South African summer climate. A total area of 3000 m2 is activated by circulating water through the structure of the building. Thermal inertia of the 1600 tonnes of concrete controlled by sophisticated logic plays a significant role in the detailed design.