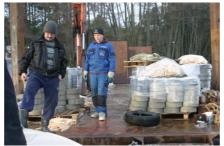

Kustavin Asentajat Ky won the installation contract. The excavator contractor of the project was Vestiö Oy. The water pressure pipe used in installation was Uponor's ProFuse pressure pipe for drinking water. The diameter of the pipe is Ø 110 mm.