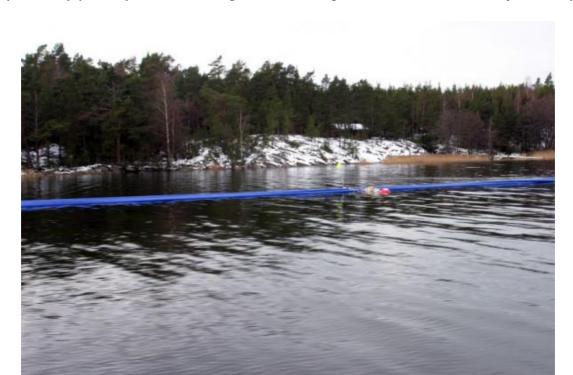

The most interesting part of the project is that the pressure pipe line is installed into the sea, and even to the bottom of the sea. When working at the sea, the weather is always the key question. It can delay the installation radically.

Kustavin Asentajat Ky won the installation contract. The excavator contractor of the project was Vestiö Oy. The water pressure pipe used in installation was Uponor's ProFuse pressure pipe for drinking water. The diameter of the pipe is Ø 110 mm.