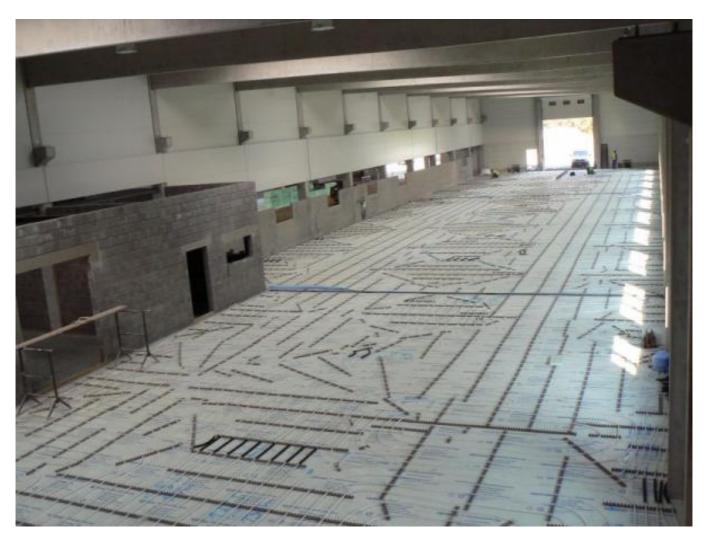

## An industrial underfloor heating system in fact

Headquarters of the company Eurom located in Brno Slatina includes administrative, storage and production facilities. It is a standalone building hall type, which is divided into two parts. The first part consists of administration and facilities. The second part consists of single-storey building with two-aisle production hall (the building footprint 78 x 36 m). Throw the center of each vessel leads communication area, around which individual manufacturing cells are concentrated. Both vessels are heated by an industrial underfloor heating system.

Underfloor heating: Uponor PE-Xa pipes 25 x 2.3 mm in clamp track

Floor Construction: Double Layer, steel fibre concrete.