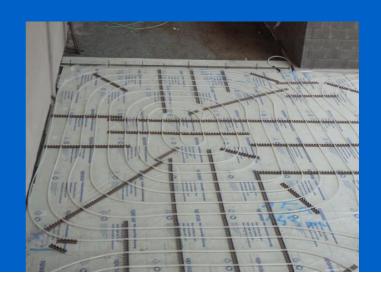

Underfloor heating: Uponor PE-Xa pipes 25 x 2.3 mm in clamp track

Floor Construction: Double Layer, steel fibre concrete.