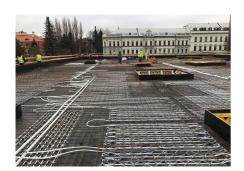

#### **Beteiligung von Uponor**

Contec ON system 700 m2 incl. underlay for concrete finish, 14x2.0 mm piping and Contec ON module. Main distribution pipelines PE-Xa 40 mm.

## Concrete core activation České Budějovice Research Library

Heating and cooling using the Contec ON in The Research Library.

Heating and cooling of the new research library with the Contec ON concrete core activation system

### Books require year-round indoor temperature

This building with a total ground area of 1,000 m<sup>2</sup> is equipped with the Contec ON concrete core activation system for year round temperature control of the interior climate within the required limits (between 20 and 26 °C summer/winter). Due to the options on offer, the entire system is fed from one place through ten outlets using PE-Xa 40 mm piping, to which separate modules for activation of the Contec ON system are connected by Tichelmann distributor. It is a one-storey building with a completely glazed façade without any shade whatsoever. With regard to these circumstances, a study was conducted using a 3D model with dynamic simulation of changing temperatures and burdens. The Contec ON system is capable of covering all temperature requirements all year round.