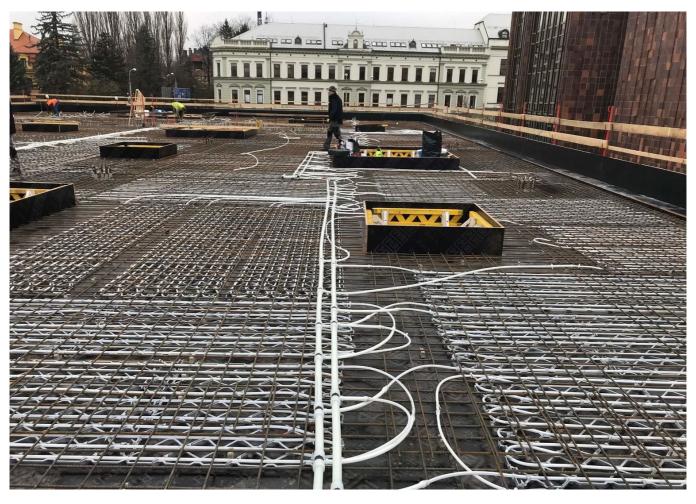

#### **Beteiligung von Uponor**

Contec ON system 700 m2 incl. underlay for concrete finish, 14x2.0 mm piping and Contec ON module. Main distribution pipelines PE-Xa 40 mm.

## Concrete core activation České Budějovice Research Library

Heating and cooling using the Contec ON in The Research Library.

Heating and cooling of the new research library with the Contec ON concrete core activation system

### Books require year-round indoor temperature

This building with a total ground area of 1,000 m<sup>2</sup> is equipped with the Contec ON concrete core activation system for year round temperature control of the interior climate within the required limits (between 20 and 26 °C summer/winter). Due to the options on offer, the entire system is fed from one place through ten outlets using PE-Xa 40 mm piping, to which separate modules for activation of the Contec ON system are connected by Tichelmann distributor. It is a one-storey building with a completely glazed façade without any shade whatsoever. With regard to these circumstances, a study was conducted using a 3D model with dynamic simulation of changing temperatures and burdens. The Contec ON system is capable of covering all temperature requirements all year round.