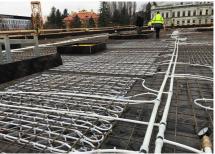

#### **Beteiligung von Uponor**

Contec ON system 700 m2 incl. underlay for concrete finish, 14x2.0 mm piping and Contec ON module. Main distribution pipelines PE-Xa 40 mm.

## Concrete core activation České Budějovice Research Library

Heating and cooling using the Contec ON in The Research Library.

Heating and cooling of the new research library with the Contec ON concrete core activation system

### Books require year-round indoor temperature

This building with a total ground area of 1,000 m<sup>2</sup> is equipped with the Contec ON concrete core activation system for year round temperature control of the interior climate within the required limits (between 20 and 26 °C summer/winter). Due to the options on offer, the entire system is fed from one place through ten outlets using PE-Xa 40 mm piping, to which separate modules for activation of the Contec ON system are connected by Tichelmann distributor. It is a one-storey building with a completely glazed façade without any shade whatsoever. With regard to these circumstances, a study was conducted using a 3D model with dynamic simulation of changing temperatures and burdens. The Contec ON system is capable of covering all temperature requirements all year round.