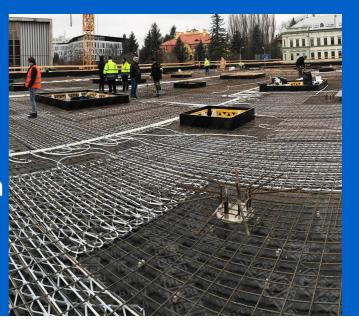

#### **Beteiligung von Uponor**

Contec ON system 700 m2 incl. underlay for concrete finish, 14x2.0 mm piping and Contec ON module. Main distribution pipelines PE-Xa 40 mm.

## Concrete core activation České Budějovice Research Library

Heating and cooling using the Contec ON in The Research Library.

Heating and cooling of the new research library with the Contec ON concrete core activation system

### Books require year-round indoor temperature

This building with a total ground area of 1,000 m<sup>2</sup> is equipped with the Contec ON concrete core activation system for year round temperature control of the interior climate within the required limits (between 20 and 26 °C summer/winter). Due to the options on offer, the entire system is fed from one place through ten outlets using PE-Xa 40 mm piping, to which separate modules for activation of the Contec ON system are connected by Tichelmann distributor. It is a one-storey building with a completely glazed façade without any shade whatsoever. With regard to these circumstances, a study was conducted using a 3D model with dynamic simulation of changing temperatures and burdens. The Contec ON system is capable of covering all temperature requirements all year round.