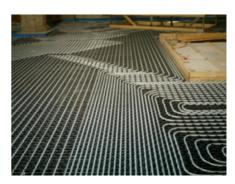

### Cathedral Dome of Atri, Italy

In the course of several centuries, Atri has always been an important city both for civil and religious aspects. Uponor underfloor heating was installed.

The Dome is believed to has existed in some form or another since the 6th century. For this project Uponor installed an underfloor heating system.

The state of the cathedral called for a conservative intervention, and the underfloor solution was the ideal one in order to provide a comfortable environment for the faithful as well as to preserve the feature of such historical building. The underfloor panels work a positive action in preserving the hygienic environmental conditions, because they do not allow the creation of humid areas in the floor, which could cause mold and degrade the condition of the paintings and frescoes in the Cathedral.