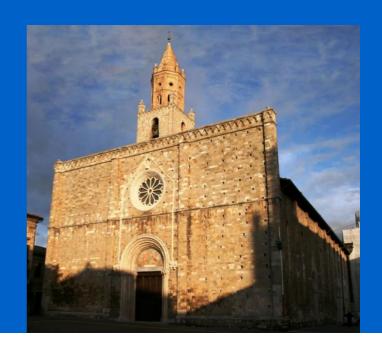

# Cathedral Dome of Atri, Italy

### Cathedral Dome of Atri, Italy

In the course of several centuries, Atri has always been an important city both for civil and religious aspects. Uponor underfloor heating was installed.