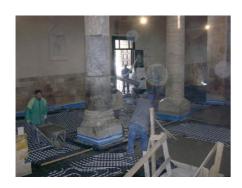

The Dome is believed to has existed in some form or another since the 6th century. For this project Uponor installed an underfloor heating system.

The state of the cathedral called for a conservative intervention, and the underfloor solution was the ideal one in order to provide a comfortable environment for the faithful as well as to preserve the feature of such historical building. The underfloor panels work a positive action in preserving the hygienic environmental conditions, because they do not allow the creation of humid areas in the floor, which could cause mold and degrade the condition of the paintings and frescoes in the Cathedral.