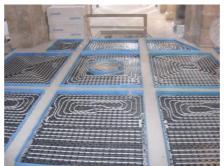

The Dome is believed to has existed in some form or another since the 6th century. For this project Uponor installed an underfloor heating system.

The state of the cathedral called for a conservative intervention, and the underfloor solution was the ideal one in order to provide a comfortable environment for the faithful as well as to preserve the feature of such historical building. The underfloor panels work a positive action in preserving the hygienic environmental conditions, because they do not allow the creation of humid areas in the floor, which could cause mold and degrade the condition of the paintings and frescoes in the Cathedral.