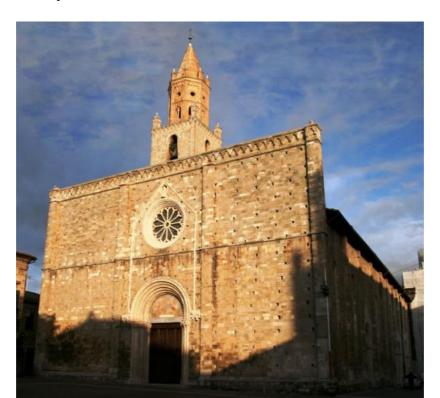

# Cathedral Dome of Atri, Italy

### Cathedral Dome of Atri, Italy

In the course of several centuries, Atri has always been an important city both for civil and religious aspects. Uponor underfloor heating was installed.