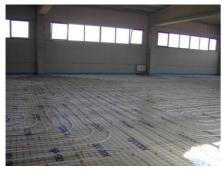

The total square meters of paneled offices and exhibition areas is 4000 square meters.

The following Uponor materials have been used:

- · Industrial floor heating with Wirsbo pipe 20x2
- · System preformato 15/26 in offices with Wirsbo pipe from 17x2
- · Bars of PEX pipes in dimension 32x2,9 and 40x3,7
- · Uponor twin thermo 2x63
- · Uponor twin thermo 2x50
- · Uponor twin thermo 2x40
- · Uponor Wirsbo evalpex 40 to rolls
- · Uponor Wirsbo evalpex 50 to rolls
- · Fittings in dimension 32/40/50/63