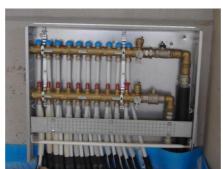

The total square meters of paneled offices and exhibition areas is 4000 square meters.

The following Uponor materials have been used:

- · Industrial floor heating with Wirsbo pipe 20x2
- · System preformato 15/26 in offices with Wirsbo pipe from 17x2
- · Bars of PEX pipes in dimension 32x2,9 and 40x3,7
- · Uponor twin thermo 2x63
- · Uponor twin thermo 2x50
- · Uponor twin thermo 2x40
- · Uponor Wirsbo evalpex 40 to rolls
- · Uponor Wirsbo evalpex 50 to rolls
- · Fittings in dimension 32/40/50/63