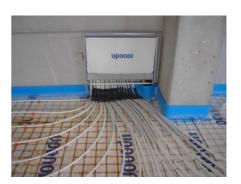

The total square meters of paneled offices and exhibition areas is 4000 square meters.

The following Uponor materials have been used:

- · Industrial floor heating with Wirsbo pipe 20x2
- · System preformato 15/26 in offices with Wirsbo pipe from 17x2
- · Bars of PEX pipes in dimension 32x2,9 and 40x3,7
- · Uponor twin thermo 2x63
- · Uponor twin thermo 2x50
- · Uponor twin thermo 2x40
- · Uponor Wirsbo evalpex 40 to rolls
- · Uponor Wirsbo evalpex 50 to rolls
- · Fittings in dimension 32/40/50/63