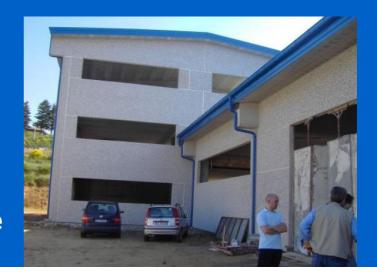

## Tiano furniture warehouse

This pretty large warehouse is used as a furniture showroom by Mobili Tiano, a family owned company in business since the 1960s.

### **Partnere**

enduser

Mobili Tiano

installer

ditta Olivito Antonio

This pretty large warehouse is used as a furniture showroom by Mobili Tiano, a family owned company in business since the 1960s.

Currently, the company offers a showroom of more than 1500 square meters with a wide range of modern and classic furniture, as well as a wide exposure of accessories, important to create a nice and comfortable home environment.