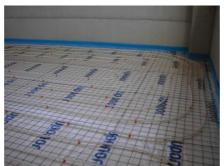

The total square meters of paneled offices and exhibition areas is 4000 square meters.

The following Uponor materials have been used:

- · Industrial floor heating with Wirsbo pipe 20x2
- · System preformato 15/26 in offices with Wirsbo pipe from 17x2
- · Bars of PEX pipes in dimension 32x2,9 and 40x3,7
- · Uponor twin thermo 2x63
- · Uponor twin thermo 2x50
- · Uponor twin thermo 2x40
- · Uponor Wirsbo evalpex 40 to rolls
- · Uponor Wirsbo evalpex 50 to rolls
- · Fittings in dimension 32/40/50/63