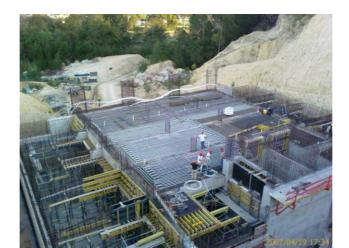

The successful operation of the project has defined new boundaries for TABS as a technology and has proven it's functionality in harsh South African summer climate. A total area of 3000 m2 is activated by circulating water through the structure of the building. Thermal inertia of the 1600 tonnes of concrete controlled by sophisticated logic plays a significant role in the detailed design.