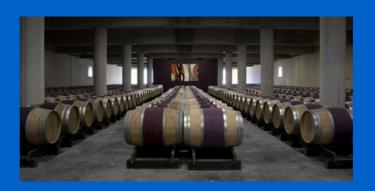

### Glenelly wine cellar, South Africa

Cape Town wine farm features South Africa's first TABS project and setzs new standards to the construction industry.

Internationally considered as a benchmark in climate engineering, Glenelly Estate is a winery that features South Africa's first TABS (Thermally activated building systems) project and sets new standards to the construction industry in terms of innovation and climate engineering.