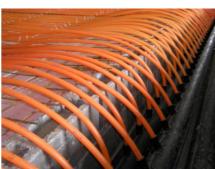

#### Sports first and foremost

The ice-rink is in district XX. of the capital, in Pesterzsébet. The size of the ice-rink is 60 by 30 meters, which is the size of the international standard hockey rink. In the concrete layer under the ice, Uponor Meltaway system has been installed. Pipes are installed 80 mm from each other, fastened to the steel structure by plastic clamps. After laying down the pipes, a pressure test was carried out, then concrete layer was poured, maintaining 2 bar pressure in the pipes. The slope of the rink is less, than 30 mm, waviness of the concrete is below 6 mm. This provides for the uniform thickness and high quality of the ice. The concrete layer is cooled down to below 0 degrees Celsius by circulating ethylene glycol in the Uponor pipes. The interesting feature of the project is that under the insulating layer, there is a conservation de-icing sand layer, which is kept on a temperature a few degrees above 0 Celsius, by another Uponor Meltaway system. With the two Uponor systems ideal circumstances can be provided to the sportsmen all year round.