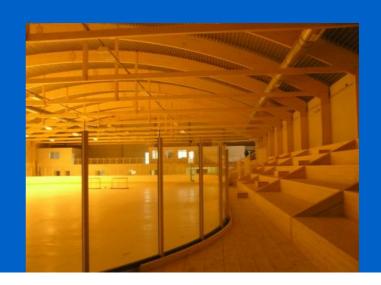

#### **Partnere**

investor

Hidropont Kft

developer

Önkormányzat XXII. kerület

contractor

Hidropont Kft

On older maps Zodony street can be found as the extension of Téglaégető street. In the facility built by a Finnish design, 1,000 seats or 1,500 standing places serve the spectators. Two large and two small dressing-rooms serve the sportsmen. The size of the ice-rink is 60 by 30 meters, which is the size of the international standard hockey rink.

#### Sports first and foremost

The ice-rink is in district XX. of the capital, in Pesterzsébet. The size of the ice-rink is 60 by 30 meters, which is the size of the international standard hockey rink. In the concrete layer under the ice, Uponor Meltaway system has been installed. Pipes are installed 80 mm from each other, fastened to the steel structure by plastic clamps. After laying down the pipes, a pressure test was carried out, then concrete layer was poured, maintaining 2 bar pressure in the pipes. The slope of the rink is less, than 30 mm, waviness of the concrete is below 6 mm. This provides for the uniform thickness and high quality of the ice. The concrete layer is cooled down to below 0 degrees Celsius by circulating ethylene glycol in the Uponor pipes. The interesting feature of the project is that under the insulating layer, there is a conservation de-icing sand layer, which is kept on a temperature a few degrees above 0 Celsius, by another Uponor Meltaway system. With the two Uponor systems ideal circumstances can be provided to the sportsmen all year round.