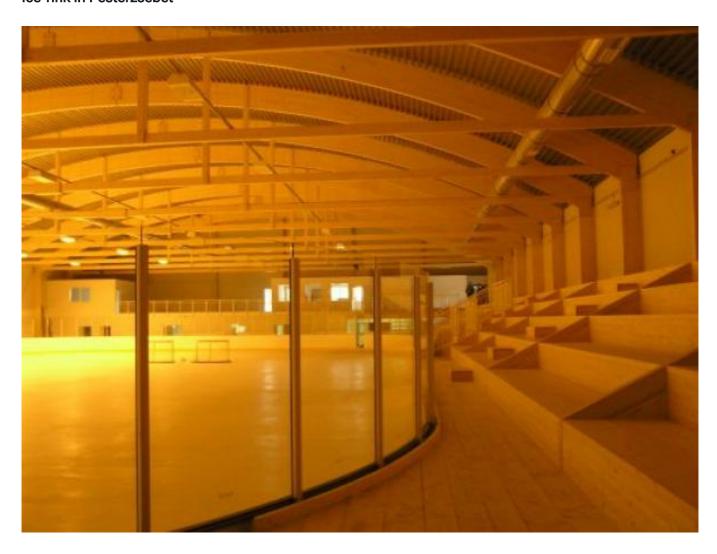

#### **Partnere**

investor

Hidropont Kft

developer

Önkormányzat XXII. kerület

contractor

Hidropont Kft

On older maps Zodony street can be found as the extension of Téglaégető street. In the facility built by a Finnish design, 1,000 seats or 1,500 standing places serve the spectators. Two large and two small dressing-rooms serve the sportsmen. The size of the ice-rink is 60 by 30 meters, which is the size of the international standard hockey rink.

#### Sports first and foremost

The ice-rink is in district XX. of the capital, in Pesterzsébet. The size of the ice-rink is 60 by 30 meters, which is the size of the international standard hockey rink. In the concrete layer under the ice, Uponor Meltaway system has been installed. Pipes are installed 80 mm from each other, fastened to the steel structure by plastic clamps. After laying down the pipes, a pressure test was carried out, then concrete layer was poured, maintaining 2 bar pressure in the pipes. The slope of the rink is less, than 30 mm, waviness of the concrete is below 6 mm. This provides for the uniform thickness and high quality of the ice. The concrete layer is cooled down to below 0 degrees Celsius by circulating ethylene glycol in the Uponor pipes. The interesting feature of the project is that under the insulating layer, there is a conservation de-icing sand layer, which is kept on a temperature a few degrees above 0 Celsius, by another Uponor Meltaway system. With the two Uponor systems ideal circumstances can be provided to the sportsmen all year round.