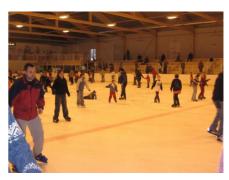

# Ice-rink in Pesterzsébet

The facility is located in district XX. of Budapest, at Zodony street 1., in the area near the Gubacsi bridge and the Helsinki road, in the vicinity of the Gubacsi residential block and the Mediterrán subdivision.

#### **Partnere**

investor

Hidropont Kft

developer

Önkormányzat XXII. kerület

contractor

Hidropont Kft

On older maps Zodony street can be found as the extension of Téglaégető street. In the facility built by a Finnish design, 1,000 seats or 1,500 standing places serve the spectators. Two large and two small dressing-rooms serve the sportsmen. The size of the ice-rink is 60 by 30 meters, which is the size of the international standard hockey rink.

#### Sports first and foremost

The ice-rink is in district XX. of the capital, in Pesterzsébet. The size of the ice-rink is 60 by 30 meters, which is the size of the international standard hockey rink. In the concrete layer under the ice, Uponor Meltaway system has been installed. Pipes are installed 80 mm from each other, fastened to the steel structure by plastic clamps. After laying down the pipes, a pressure test was carried out, then concrete layer was poured, maintaining 2 bar pressure in the pipes. The slope of the rink is less, than 30 mm, waviness of the concrete is below 6 mm. This provides for the uniform thickness and high quality of the ice. The concrete layer is cooled down to below 0 degrees Celsius by circulating ethylene glycol in the Uponor pipes. The interesting feature of the project is that under the insulating layer, there is a conservation de-icing sand layer, which is kept on a temperature a few degrees above 0 Celsius, by another Uponor Meltaway system. With the two Uponor systems ideal circumstances can be provided to the sportsmen all year round.