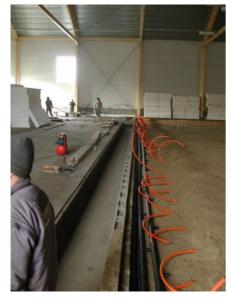

#### Sports first and foremost

The ice-rink is in district XX. of the capital, in Pesterzsébet. The size of the ice-rink is 60 by 30 meters, which is the size of the international standard hockey rink. In the concrete layer under the ice, Uponor Meltaway system has been installed. Pipes are installed 80 mm from each other, fastened to the steel structure by plastic clamps. After laying down the pipes, a pressure test was carried out, then concrete layer was poured, maintaining 2 bar pressure in the pipes. The slope of the rink is less, than 30 mm, waviness of the concrete is below 6 mm. This provides for the uniform thickness and high quality of the ice. The concrete layer is cooled down to below 0 degrees Celsius by circulating ethylene glycol in the Uponor pipes. The interesting feature of the project is that under the insulating layer, there is a conservation de-icing sand layer, which is kept on a temperature a few degrees above 0 Celsius, by another Uponor Meltaway system. With the two Uponor systems ideal circumstances can be provided to the sportsmen all year round.