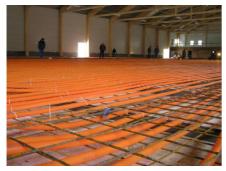

#### Sports first and foremost

The ice-rink is in district XX. of the capital, in Pesterzsébet. The size of the ice-rink is 60 by 30 meters, which is the size of the international standard hockey rink. In the concrete layer under the ice, Uponor Meltaway system has been installed. Pipes are installed 80 mm from each other, fastened to the steel structure by plastic clamps. After laying down the pipes, a pressure test was carried out, then concrete layer was poured, maintaining 2 bar pressure in the pipes. The slope of the rink is less, than 30 mm, waviness of the concrete is below 6 mm. This provides for the uniform thickness and high quality of the ice. The concrete layer is cooled down to below 0 degrees Celsius by circulating ethylene glycol in the Uponor pipes. The interesting feature of the project is that under the insulating layer, there is a conservation de-icing sand layer, which is kept on a temperature a few degrees above 0 Celsius, by another Uponor Meltaway system. With the two Uponor systems ideal circumstances can be provided to the sportsmen all year round.