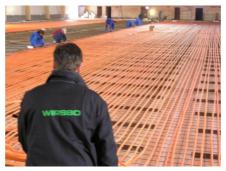

#### Sports first and foremost

The ice-rink is in district XX. of the capital, in Pesterzsébet. The size of the ice-rink is 60 by 30 meters, which is the size of the international standard hockey rink. In the concrete layer under the ice, Uponor Meltaway system has been installed. Pipes are installed 80 mm from each other, fastened to the steel structure by plastic clamps. After laying down the pipes, a pressure test was carried out, then concrete layer was poured, maintaining 2 bar pressure in the pipes. The slope of the rink is less, than 30 mm, waviness of the concrete is below 6 mm. This provides for the uniform thickness and high quality of the ice. The concrete layer is cooled down to below 0 degrees Celsius by circulating ethylene glycol in the Uponor pipes. The interesting feature of the project is that under the insulating layer, there is a conservation de-icing sand layer, which is kept on a temperature a few degrees above 0 Celsius, by another Uponor Meltaway system. With the two Uponor systems ideal circumstances can be provided to the sportsmen all year round.