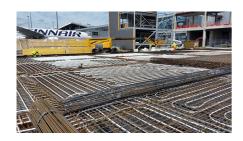

## The snow melting is becoming more efficient in Helsinki-Vantaa airport

| Uponors rolle    |                                                                                                                                                                                        |  |
|------------------|----------------------------------------------------------------------------------------------------------------------------------------------------------------------------------------|--|
| ⊙                |                                                                                                                                                                                        |  |
| The snow melting | s becoming more efficient in Helsinki-Vantaa airport                                                                                                                                   |  |
| =                | in Helsinki-Vantaa airport is being built new standing place for the airplanes. In the conc<br>now melting system. The system is heated by district heating. The unique system has pro |  |
| Projektfakta:    |                                                                                                                                                                                        |  |
| Location         | Færdiggørelse                                                                                                                                                                          |  |
| Vantaa, Finland  | 2020                                                                                                                                                                                   |  |
| Bygningstype     |                                                                                                                                                                                        |  |
| Transportanlæg   |                                                                                                                                                                                        |  |
| Projekttype      |                                                                                                                                                                                        |  |
| Ny bygning       |                                                                                                                                                                                        |  |

The snow melting is becoming more efficient in Helsinki-Vantaa airport