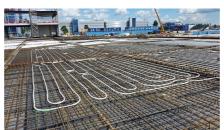

## The snow melting is becoming more efficient in Helsinki-Vantaa airport

| Uponors rolle    |                                                                                                                                                                                        |  |
|------------------|----------------------------------------------------------------------------------------------------------------------------------------------------------------------------------------|--|
| ⊙                |                                                                                                                                                                                        |  |
| The snow melting | s becoming more efficient in Helsinki-Vantaa airport                                                                                                                                   |  |
| =                | in Helsinki-Vantaa airport is being built new standing place for the airplanes. In the conc<br>now melting system. The system is heated by district heating. The unique system has pro |  |
| Projektfakta:    |                                                                                                                                                                                        |  |
| Location         | Færdiggørelse                                                                                                                                                                          |  |
| Vantaa, Finland  | 2020                                                                                                                                                                                   |  |
| Bygningstype     |                                                                                                                                                                                        |  |
| Transportanlæg   |                                                                                                                                                                                        |  |
| Projekttype      |                                                                                                                                                                                        |  |
| Ny bygning       |                                                                                                                                                                                        |  |

The snow melting is becoming more efficient in Helsinki-Vantaa airport