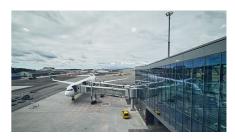

## The snow melting is becoming more efficient in Helsinki-Vantaa airport

| Uponors rolle    |                                                                                                                                                                                        |  |
|------------------|----------------------------------------------------------------------------------------------------------------------------------------------------------------------------------------|--|
| ⊙                |                                                                                                                                                                                        |  |
| The snow melting | s becoming more efficient in Helsinki-Vantaa airport                                                                                                                                   |  |
| =                | in Helsinki-Vantaa airport is being built new standing place for the airplanes. In the conc<br>now melting system. The system is heated by district heating. The unique system has pro |  |
| Projektfakta:    |                                                                                                                                                                                        |  |
| Location         | Færdiggørelse                                                                                                                                                                          |  |
| Vantaa, Finland  | 2020                                                                                                                                                                                   |  |
| Bygningstype     |                                                                                                                                                                                        |  |
| Transportanlæg   |                                                                                                                                                                                        |  |
| Projekttype      |                                                                                                                                                                                        |  |
| Ny bygning       |                                                                                                                                                                                        |  |

The snow melting is becoming more efficient in Helsinki-Vantaa airport