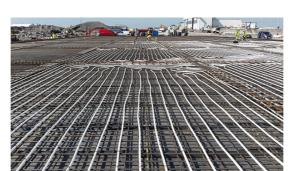

## The snow melting is becoming more efficient in Helsinki-Vantaa airport

| Uponors rolle    |                                                                                                                                                                                        |  |
|------------------|----------------------------------------------------------------------------------------------------------------------------------------------------------------------------------------|--|
| ⊙                |                                                                                                                                                                                        |  |
| The snow melting | s becoming more efficient in Helsinki-Vantaa airport                                                                                                                                   |  |
| =                | in Helsinki-Vantaa airport is being built new standing place for the airplanes. In the conc<br>now melting system. The system is heated by district heating. The unique system has pro |  |
| Projektfakta:    |                                                                                                                                                                                        |  |
| Location         | Færdiggørelse                                                                                                                                                                          |  |
| Vantaa, Finland  | 2020                                                                                                                                                                                   |  |
| Bygningstype     |                                                                                                                                                                                        |  |
| Transportanlæg   |                                                                                                                                                                                        |  |
| Projekttype      |                                                                                                                                                                                        |  |
| Ny bygning       |                                                                                                                                                                                        |  |

The snow melting is becoming more efficient in Helsinki-Vantaa airport