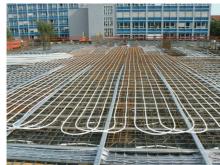

## The unique technical solution

CONTEC - Concrete core activation BKT

When building NTL Prague became MEP engineering solution from design offices PBA Prague unique not only in the scale of the Czech Republic. BKT system installed for the first time in two-way prestressed concrete, which place a extreme emphasis on the coordination of the construction, because all the pipes to be laid by hand, not a standard modular design. Total installed without a few 50 km pipeline to the total area exceeding 10,000 square meters.

Equally unique technical solution for the construction has underfloor heating, which was first installed in the Czech Republic with a special layer of asphalt walkway. Due to the thermal insulation structure has been supplied for floor heating system must be chosen tacker system fixation.