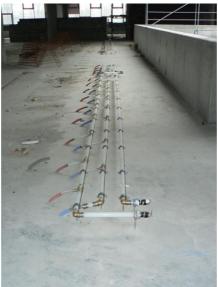

## The unique technical solution

CONTEC - Concrete core activation BKT

When building NTL Prague became MEP engineering solution from design offices PBA Prague unique not only in the scale of the Czech Republic. BKT system installed for the first time in two-way prestressed concrete, which place a extreme emphasis on the coordination of the construction, because all the pipes to be laid by hand, not a standard modular design. Total installed without a few 50 km pipeline to the total area exceeding 10,000 square meters.

Equally unique technical solution for the construction has underfloor heating, which was first installed in the Czech Republic with a special layer of asphalt walkway. Due to the thermal insulation structure has been supplied for floor heating system must be chosen tacker system fixation.