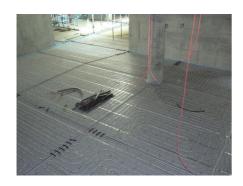

Equally unique technical solution for the construction has underfloor heating, which was first installed in the Czech Republic with a special layer of asphalt walkway. Due to the thermal insulation structure has been supplied for floor heating system must be chosen tacker system fixation.