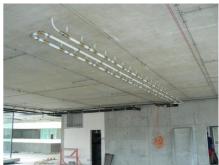

## The unique technical solution

CONTEC - Concrete core activation BKT

When building NTL Prague became MEP engineering solution from design offices PBA Prague unique not only in the scale of the Czech Republic. BKT system installed for the first time in two-way prestressed concrete, which place a extreme emphasis on the coordination of the construction, because all the pipes to be laid by hand, not a standard modular design. Total installed without a few 50 km pipeline to the total area exceeding 10,000 square meters.