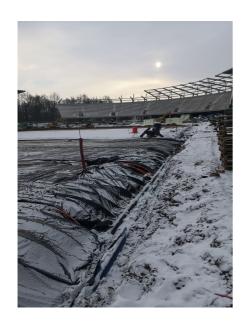

#### Uponors rolle

Snow and ice melting system Uponor Meltaway | Uponor Meltaway PE-Xa pipe (25 x 2.3) – whole area – 31 860 m (54 x 590 m) | Uponor Meltaway d160 collectors (36 pcs x 12 (6m) cc 500 (in all – 216 contours)).

#### Description:

Certificates: UEFA category 4 certificate.

Location: Ąžuolynas park, Žaliakalnis, Perkūno alley, Kaunas city, Lithuania.

Uponor solutions: Snow and ice melting system Uponor Meltaway.

#### Main data of the system installed:

- 25 cm pitch in the pipe contours
- Contours are combined using the Tichelmann principle
- · HDPE d200 mm pipes up to Meltaway manifolds
- Heat carrier with glycol 40%. Its parameters 40/30\mathbb{N}