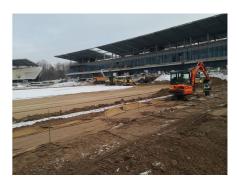

#### Uponors rolle

Snow and ice melting system Uponor Meltaway | Uponor Meltaway PE-Xa pipe (25 x 2.3) – whole area – 31 860 m (54 x 590 m) | Uponor Meltaway d160 collectors (36 pcs x 12 (6m) cc 500 (in all – 216 contours)).

#### Description:

Certificates: UEFA category 4 certificate.

Location: Ąžuolynas park, Žaliakalnis, Perkūno alley, Kaunas city, Lithuania.

Uponor solutions: Snow and ice melting system Uponor Meltaway.

#### Main data of the system installed:

- 25 cm pitch in the pipe contours
- Contours are combined using the Tichelmann principle
- · HDPE d200 mm pipes up to Meltaway manifolds
- Heat carrier with glycol 40%. Its parameters 40/30\mathbb{N}