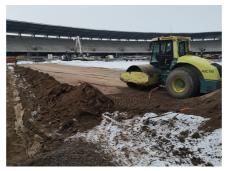

#### Darius and Girėnas Stadium

First stadium in Lithuania to meet UEFA category 4 standards!

Darius and Girėnas Stadium is the first sports arena, to meet UEFA Category 4 standards in Lithuania. The renovation process lasting almost four years is scheduled to be finished in 2022. Recent upgrades will allow sports fans to enjoy competitions and sports events even during the cold and rainy seasons. The area which is equipped with a hybrid coating adapted for use in various weather conditions reaches up to 7,140 m<sup>2</sup>. More than 33 kilometers of Uponor Pex-a pipes were used to install the system.

During the reconstruction of the stadium, not only the infrastructure for sports activities was renewed, but new, comfortable lodges with a capacity of more than 15 thousand spectators were added as well.