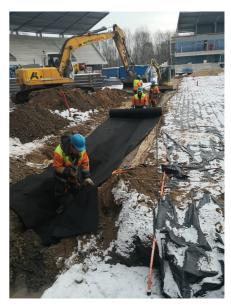

#### Uponors rolle

Snow and ice melting system Uponor Meltaway | Uponor Meltaway PE-Xa pipe (25 x 2.3) – whole area – 31 860 m (54 x 590 m) | Uponor Meltaway d160 collectors (36 pcs x 12 (6m) cc 500 (in all – 216 contours)).

#### Main data of the system installed:

- 25 cm pitch in the pipe contours
- Contours are combined using the Tichelmann principle
- · HDPE d200 mm pipes up to Meltaway manifolds
- Heat carrier with glycol 40%. Its parameters 40/30\mathbb{N}