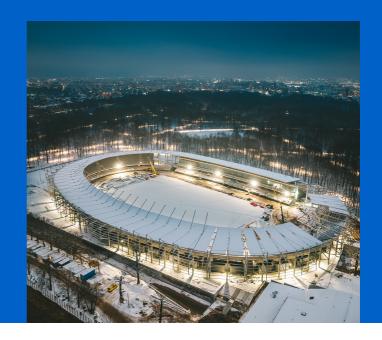

#### Darius and Girėnas Stadium

First stadium in Lithuania to meet UEFA category 4 standards!

Darius and Girėnas Stadium is the first sports arena, to meet UEFA Category 4 standards in Lithuania. The renovation process lasting almost four years is scheduled to be finished in 2022. Recent upgrades will allow sports fans to enjoy competitions and sports events even during the cold and rainy seasons. The area which is equipped with a hybrid coating adapted for use in various weather conditions reaches up to 7,140 m<sup>2</sup>. More than 33 kilometers of Uponor Pex-a pipes were used to install the system.

#### Projektfakta:

Location Færdiggørelse

Kaunas, Lithuania 2022

Bygningstype

Sportsarena

Adresse Projekttype

Perkūno al. 5, Žaliakalnis, Kaunas Renovation