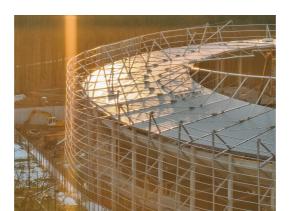

#### Uponors rolle

Snow and ice melting system Uponor Meltaway | Uponor Meltaway PE-Xa pipe (25 x 2.3) – whole area – 31 860 m (54 x 590 m) | Uponor Meltaway d160 collectors (36 pcs x 12 (6m) cc 500 (in all – 216 contours)).

#### Main data of the system installed:

- 25 cm pitch in the pipe contours
- Contours are combined using the Tichelmann principle
- · HDPE d200 mm pipes up to Meltaway manifolds
- Heat carrier with glycol 40%. Its parameters 40/30\mathbb{N}