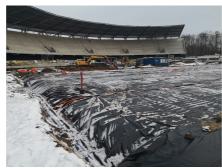

#### Uponors rolle

Snow and ice melting system Uponor Meltaway | Uponor Meltaway PE-Xa pipe (25 x 2.3) – whole area – 31 860 m (54 x 590 m) | Uponor Meltaway d160 collectors (36 pcs x 12 (6m) cc 500 (in all – 216 contours)).

#### Darius and Girėnas Stadium

First stadium in Lithuania to meet UEFA category 4 standards!

Darius and Girėnas Stadium is the first sports arena, to meet UEFA Category 4 standards in Lithuania. The renovation process lasting almost four years is scheduled to be finished in 2022. Recent upgrades will allow sports fans to enjoy competitions and sports events even during the cold and rainy seasons. The area which is equipped with a hybrid coating adapted for use in various weather conditions reaches up to 7,140 m<sup>2</sup>. More than 33 kilometers of Uponor Pex-a pipes were used to install the system.

#### Benefits of lawn heating:

- Heated field can be used all year-'round season starts earlier and ends later than on regular stadiums.
- Protection against ground frostbite reducing the number of injuries sustained during matches accident prevention.
- Fallen snow is melted almost immediately and moisture does not remain on the lawn.
- Positive effect on the lawn (when operated correctly).