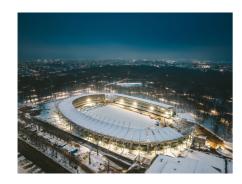

#### Darius and Girėnas Stadium

First stadium in Lithuania to meet UEFA category 4 standards!

Darius and Girėnas Stadium is the first sports arena, to meet UEFA Category 4 standards in Lithuania. The renovation process lasting almost four years is scheduled to be finished in 2022. Recent upgrades will allow sports fans to enjoy competitions and sports events even during the cold and rainy seasons. The area which is equipped with a hybrid coating adapted for use in various weather conditions reaches up to 7,140 m<sup>2</sup>. More than 33 kilometers of Uponor Pex-a pipes were used to install the system.

#### Projektfakta:

Location Færdiggørelse

Kaunas, Lithuania 2022

Bygningstype

Sportsarena

Adresse Projekttype

Perkūno al. 5, Žaliakalnis, Kaunas Renovation