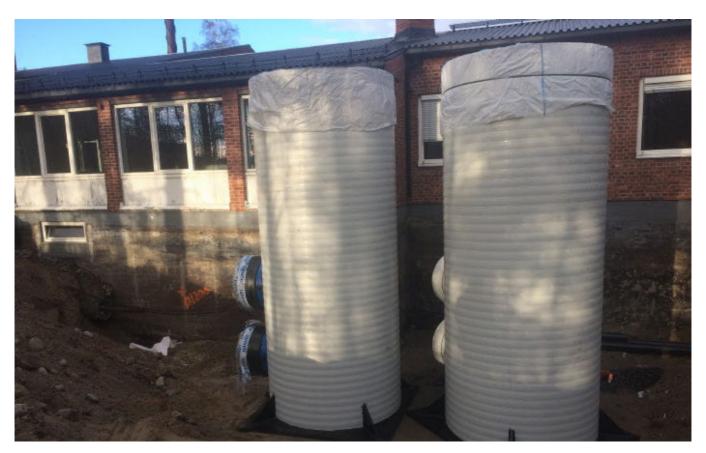

- Underground ventilation pipes and fittings dimension 400-1200 mm and 6 towers dimension 2000 mm
- Design, dimensioning and calculations
- Welding services

The delivery to Elverums Helsehus included pipes and fittings in dimensions 400-1200 mm and 6 combi towers in dimensions 2000 mm. Uponor Infra Project Services was responsible for the field service in the form of welding of pipes, parts and ventilation towers at the workplace.