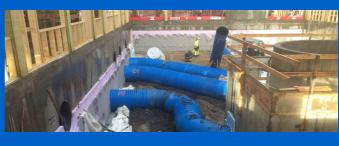

The delivery to Elverums Helsehus included pipes and fittings in dimensions 400-1200 mm and 6 combi towers in dimensions 2000 mm. Uponor Infra Project Services was responsible for the field service in the form of welding of pipes, parts and ventilation towers at the workplace.