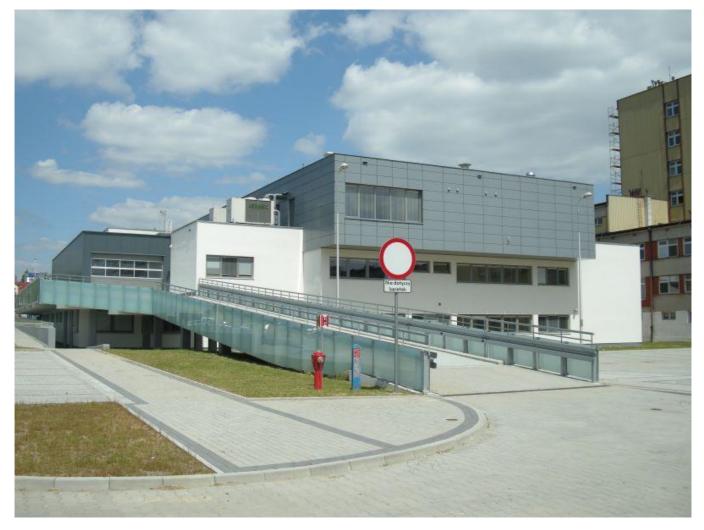

### Hospital in Rzeszów

Provincial Hospital in Rzeszów. Medical rescue dept.

Receiving patients from 1 January 1989 Provincial Hospital No. 2 them. St. Queen Jadwiga, in Rzeszow, ul. Lviv 60 - with 824 beds for adults and children - a complex of modern buildings to house several departments, teams of specialist clinics and diagnostic facilities, and laboratories. Regional Hospital No. 2 them. St. Queen Jadwiga, in Rzeszow, which is one of the largest facilities in the region Healthcare first received a number of quality certificates that attest to competence in the performance of medical services.

For Emergency Rescue Department main constructor – Inzynieria Rzeszow company – chose Uponor installations. The building has been equipped with Uponor radiator heating systems and cooling systems in MLC with diameters from 16 up to 110 mm. The reason to choose Uponor products was high quality, durability and good guarantee conditions, what is