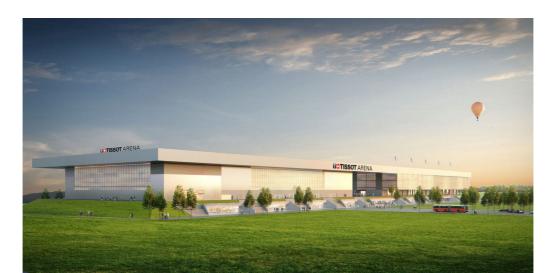

## Stades de Bienne

### Stades de Bienne

The Stades de Bienne gives Biel a brand-new, versatile meeting point for sport, culture, business, eating and shopping and is attracting visitors from all over the region. Due to open in 2015, Uponor AG Schweiz has contributed to this project by providing thermoactive building component systems (TABS).

Main contractor: Implenia Martin Meyer (matrin.meyer@implenia.com)

On one of the largest building sites in Switzerland, the country's first ever multifunctional sport arena has been constructed in Biel, bringing together ice hockey/ice skating, curling and football under one roof. The surrounding area is home to a wide range of shopping, entertainment and leisure options.