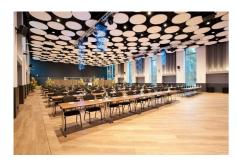

## **Short description**

The hotel Lielupe consists of 264 fashionable rooms, spacious Wellness centre with a swimming pool of 25m, Turkish bath, Finnish sauna, jacuzzi, and SPA centre, as well as large and modern children club, restaurant and 13 conference and event halls of various size. Uponor MLCP tap water materials provide reliable system operation in a wonderful seaside hotel. Everything made for the convenience of visitors to enjoy water procedures.