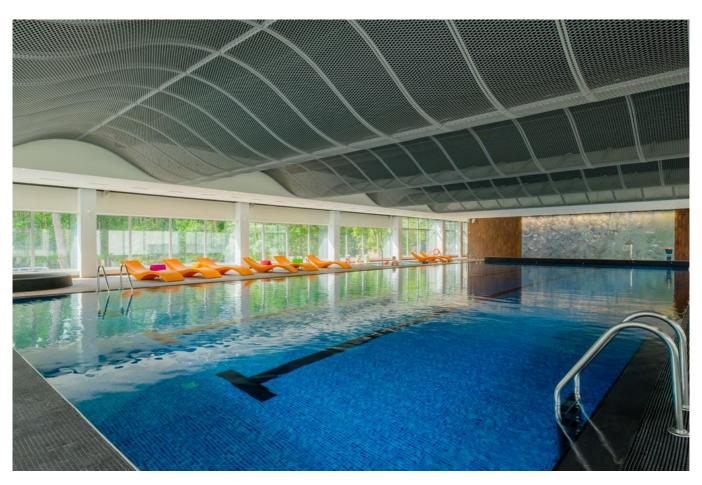

## **Short description**

The hotel Lielupe consists of 264 fashionable rooms, spacious Wellness centre with a swimming pool of 25m, Turkish bath, Finnish sauna, jacuzzi, and SPA centre, as well as large and modern children club, restaurant and 13 conference and event halls of various size. Uponor MLCP tap water materials provide reliable system operation in a wonderful seaside hotel. Everything made for the convenience of visitors to enjoy water procedures.