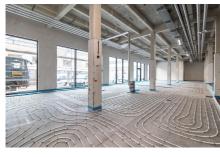

### Underfloor heating for comfortable and effiicient office working environment

Uponor pipes laid by Hofmann & Ollinger, Mettlach-Wehingen, for underfloor heating and cooling ensure a comfortable temperature throughout the 4,000 square meter area. The drinking water installation, including the distribution and riser pipes, was also brought up to the latest state of the art with Uponor pipes in sizes 16-75.