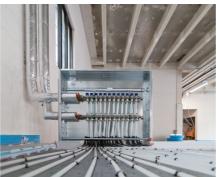

### Underfloor heating for comfortable and effiicient office working environment

Uponor pipes laid by Hofmann & Ollinger, Mettlach-Wehingen, for underfloor heating and cooling ensure a comfortable temperature throughout the 4,000 square meter area. The drinking water installation, including the distribution and riser pipes, was also brought up to the latest state of the art with Uponor pipes in sizes 16-75.