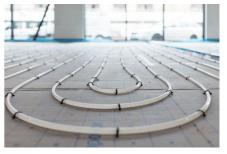

### Underfloor heating for comfortable and effiicient office working environment

Uponor pipes laid by Hofmann & Ollinger, Mettlach-Wehingen, for underfloor heating and cooling ensure a comfortable temperature throughout the 4,000 square meter area. The drinking water installation, including the distribution and riser pipes, was also brought up to the latest state of the art with Uponor pipes in sizes 16-75.