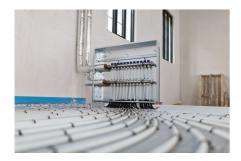

### Underfloor heating for comfortable and effiicient office working environment

Uponor pipes laid by Hofmann & Ollinger, Mettlach-Wehingen, for underfloor heating and cooling ensure a comfortable temperature throughout the 4,000 square meter area. The drinking water installation, including the distribution and riser pipes, was also brought up to the latest state of the art with Uponor pipes in sizes 16-75.