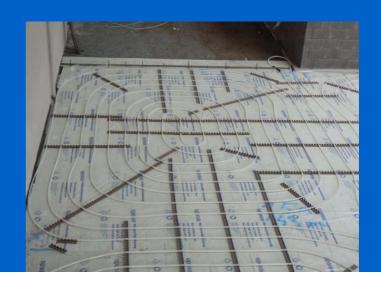

### An industrial underfloor heating system in fact

Headquarters of the company Eurom located in Brno Slatina includes administrative, storage and production facilities. It is a standalone building hall type, which is divided into two parts. The first part consists of administration and facilities. The second part consists of single-storey building with two-aisle production hall (the building footprint 78 x 36 m). Throw the center of each vessel leads communication area, around which individual manufacturing cells are concentrated. Both vessels are heated by an industrial underfloor heating system.

Underfloor heating: Uponor PE-Xa pipes 25 x 2.3 mm in clamp track

Floor Construction: Double Layer, steel fibre concrete.