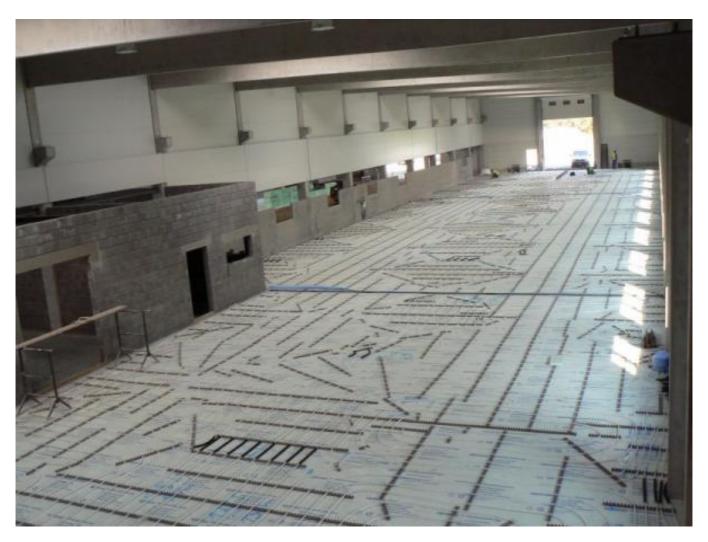

### An industrial underfloor heating system in fact

Headquarters of the company Eurom located in Brno Slatina includes administrative, storage and production facilities. It is a standalone building hall type, which is divided into two parts. The first part consists of administration and facilities. The second part consists of single-storey building with two-aisle production hall (the building footprint 78 x 36 m). Throw the center of each vessel leads communication area, around which individual manufacturing cells are concentrated. Both vessels are heated by an industrial underfloor heating system.

Underfloor heating: Uponor PE-Xa pipes 25 x 2.3 mm in clamp track

Floor Construction: Double Layer, steel fibre concrete.